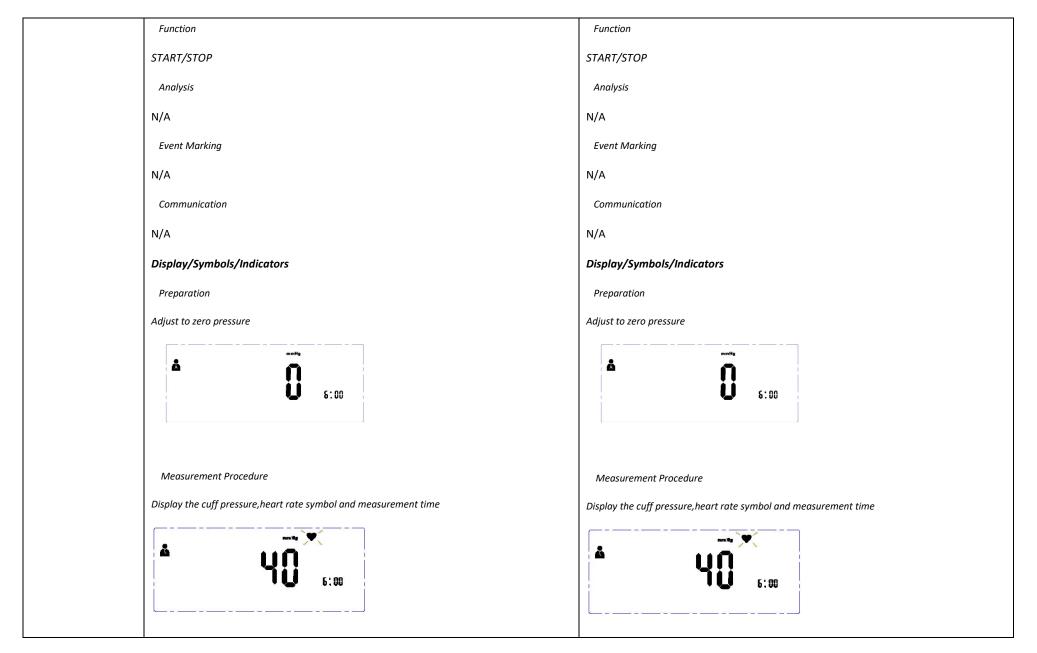

© 2002-2016 dabl®Educational Trust Limited Page 4 of 8

© 2002-2016 dabl®Educational Trust Limited Page 5 of 8

Post Measurement

Upper arm

Measurement Records

Date and Time

Display measurement time in the lower right corner of LCD

Power

Low battery

Function

Measure blood pressure and heart rate

Recall measurement records

Delete measurement records

Communication

N/A

**Features** 

Measuring during inflation

Post Measurement

Upper arm

Measurement Records

Date and Time

Display measurement time in the lower right corner of LCD

Power

Low battery

Function

Measure blood pressure and heart rate

Recall measurement records

Delete measurement records

Communication

N/A

Features

Measuring during inflation

|                        | Not described                                                  |
|------------------------|----------------------------------------------------------------|
|                        | N/A                                                            |
|                        | Algorithms                                                     |
| ences                  | Averages and Differences                                       |
| ue of last measurement | Recall the average value of last measurement                   |
|                        |                                                                |
|                        | Diagnostic                                                     |
|                        | N/A                                                            |
|                        | Functions                                                      |
| ssure and heart rate   | Measure blood pressure and heart rate                          |
|                        | Communication                                                  |
|                        | N/A                                                            |
|                        | Casing                                                         |
|                        | Display                                                        |
|                        | LCD                                                            |
|                        | Ports                                                          |
| ower port              | Cuff port and DC power port                                    |
|                        | Power                                                          |
|                        | 4 X AAA                                                        |
|                        | Features                                                       |
|                        | Touch buttons                                                  |
|                        |                                                                |
|                        | ences flue of last measurement essure and heart rate ower port |